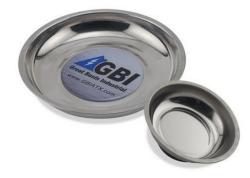

Product Name: Magnetic Parts Tray

Item Number: MPT6PR, MPT3PR

Industry: Industrial, automotive, home

Description: These magnetic parts trays come in either 3" or 6" and are steel with a strong scratch proof coated ceramic magnet on the back. Decorated with a 4-color process domed decal.

Intended Use: Holds loose screws, bolts, nuts, paper clips, and other metal pieces. Can be used on or under a car during work.

Comments: Functional and portable, these magnetic parts trays are great for mechanics, warehouses, industrial companies, and automotive company gifts. Brushed steel background on domed decal is a popular option.