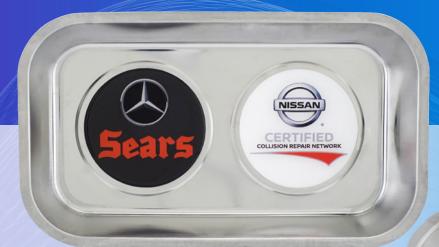

## 9" Magnetic Parts Tray

This Magnetic Parts Tray keeps loose nuts, screws, and other small metal items in reach.

Smooth stainless steel trays have powerful ceramic magnets with rubber covers to create a scratch-proof base then secure the tray to a metal toolbox or table while keeping important metal pieces at hand.

Decorated with two full-color epoxy dome decals, these trays have a double image area that is large and visible while in use.

|        | 6(R)      |           |            |            |            |
|--------|-----------|-----------|------------|------------|------------|
| MPT9PR | <b>36</b> | <b>72</b> | <b>108</b> | <b>216</b> | <b>504</b> |
|        | \$15.00   | \$14.25   | \$13.75    | \$12.00    | \$11.00    |